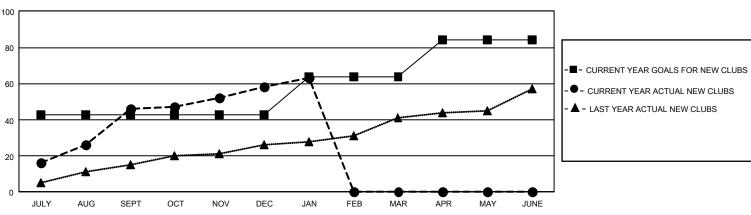

## GAT MONTHLY MEMBERSHIP PROGRESS REPORT

GMT Constitutional Area 6 - I, Group F

REPORT DOES NOT INCLUDE CLUBS IN UNDISTRICTED AREAS.

| Clubs                 |               |           |               | Members               |                         |                         |                                                    |
|-----------------------|---------------|-----------|---------------|-----------------------|-------------------------|-------------------------|----------------------------------------------------|
| RESULTS FOR 2023-2024 |               |           |               | RESULTS FOR 2023-2024 |                         |                         |                                                    |
| QUARTER               | NEW CLUB GOAL | NEW CLUBS | DROPPED CLUBS | QUARTER MEN           | MBER GROWTH NET<br>GOAL | MEMBER GROWTH<br>ACTUAL | DROPPED MEMBERS<br>ACTUAL (including<br>transfers) |
| JULY/AUG/SEPT         | 129           | 46        | 9             | JULY/AUG/SEPT         | 790                     | 2,914                   | 1,565                                              |
| OCT/NOV/DEC           | 0             | 12        | 32            | OCT/NOV/DEC           | 515                     | 1,227                   | 2,484                                              |
| JAN/FEB/MAR           | 63            | 5         | 5             | JAN/FEB/MAR           | 442                     | 585                     | 227                                                |
| APR/MAY/JUNE          | 60            | 0         | 0             | APR/MAY/JUNE          | 545                     | 0                       | 0                                                  |