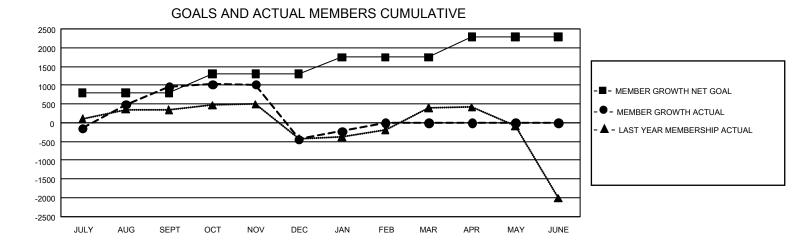

## GAT MONTHLY MEMBERSHIP PROGRESS REPORT

GMT Constitutional Area 6 - I, Group F

REPORT DOES NOT INCLUDE CLUBS IN UNDISTRICTED AREAS.

| Clubs                 |               |           |               | Members               |                         |                         |                                                    |
|-----------------------|---------------|-----------|---------------|-----------------------|-------------------------|-------------------------|----------------------------------------------------|
| RESULTS FOR 2023-2024 |               |           |               | RESULTS FOR 2023-2024 |                         |                         |                                                    |
| QUARTER               | NEW CLUB GOAL | NEW CLUBS | DROPPED CLUBS | QUARTER MEN           | MBER GROWTH NET<br>GOAL | MEMBER GROWTH<br>ACTUAL | DROPPED MEMBERS<br>ACTUAL (including<br>transfers) |
| JULY/AUG/SEPT         | 129           | 46        | 9             | JULY/AUG/SEPT         | 790                     | 2,914                   | 1,565                                              |
| OCT/NOV/DEC           | 0             | 12        | 32            | OCT/NOV/DEC           | 515                     | 1,227                   | 2,484                                              |
| JAN/FEB/MAR           | 63            | 5         | 5             | JAN/FEB/MAR           | 442                     | 585                     | 227                                                |
| APR/MAY/JUNE          | 60            | 0         | 0             | APR/MAY/JUNE          | 545                     | 0                       | 0                                                  |